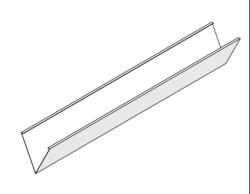

## **Characteristics:**

Gyproc® Metlance™ V Shaped baffles are made of Aluminium and are placed linearly at specific distance to form various patterns. Gyproc® Metlance™ V-shaped Baffles are a perfect fit for spacious rooms. It enhances the elegance & usability of any space. The baffles also enhance the acoustics of the space.