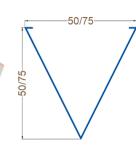

## **Physical Properties:**

Thickness (mm) : 0.7±0.05

Length (mm) : 2400/3000/3600 (±4)

Width (mm) : 50/75 (±1) Height (mm) : 50/75 (±1) : Aluminium Material Finish : Powder coated Colour : As per RAL code Gap (mm) : 25/50/75 (±1)